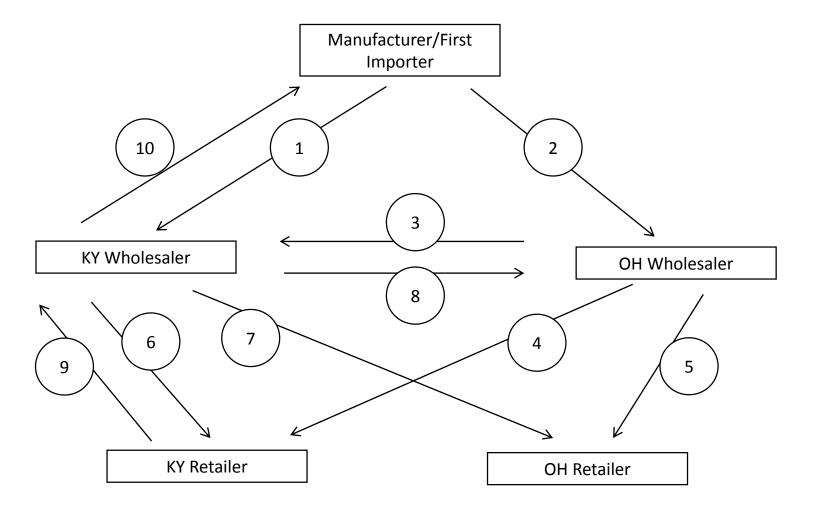

Cig Manufacturer/First Importer Sold Unstamped Cigarettes to Kentucky Wholesaler

#### **Reporting:**

Cig Manufacturer/First Importer – Schedule 2A (PACT Act) to Commonwealth of Kentucky Kentucky Wholesaler – Schedule 1A to Commonwealth of Kentucky

Cig Manufacturer/First Importer Sold Unstamped Cigarettes to Ohio Wholesaler.