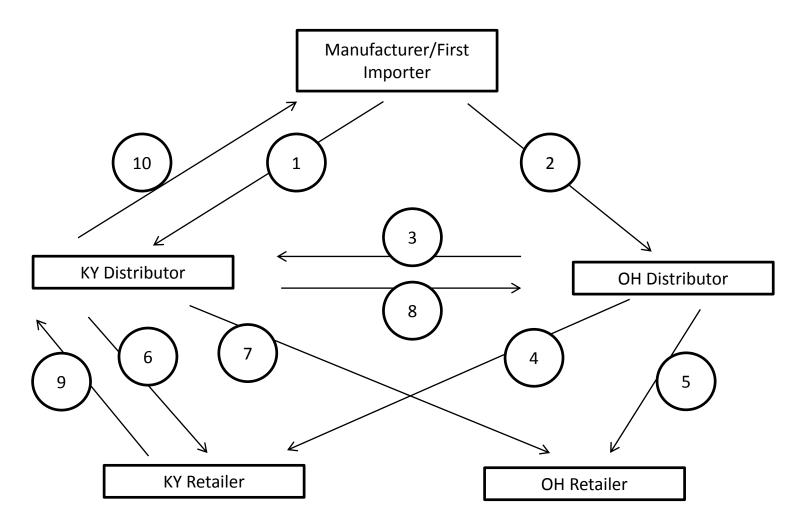

Tobacco Manufacturer/First Importer sold tobacco to Kentucky Distributor.

#### **Reporting:**

Tobacco Manufacturer/First Importer – Schedule 2A (PACT Act) to Commonwealth of Kentucky Kentucky Distributor – Schedule 1A to Commonwealth of Kentucky Kentucky Retail Distributor – Schedule 1A to Commonwealth of Kentucky (if purchased untaxed)