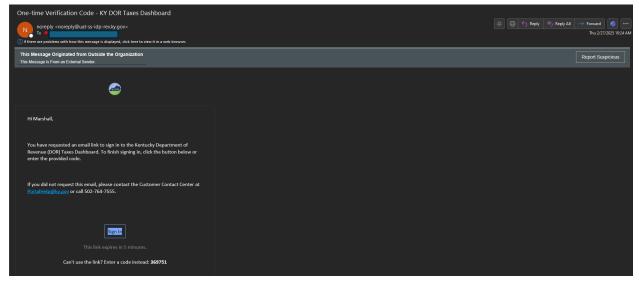

Sign Up

Next step is to verify with email. Click the verification link in your email to continue:

| Welcome to MyTaxes Self-Registration<br>noreply choreoly@uat-ss-ido-revky.gov><br>To a propher source of this escage is displayed, disk here to serve it in a web browser.                  | (★)       (⊕)       (⊕)       Reply       (⊕)       Forward       (⊕)          The 2277/2025 10.18 AM       (⊕)       (⊕)       (⊕)       (⊕)       (⊕)       (⊕)       (⊕)       (⊕)       (⊕)       (⊕)       (⊕)       (⊕)       (⊕)       (⊕)       (⊕)       (⊕)       (⊕)       (⊕)       (⊕)       (⊕)       (⊕)       (⊕)       (⊕)       (⊕)       (⊕)       (⊕)       (⊕)       (⊕)       (⊕)       (⊕)       (⊕)       (⊕)       (⊕)       (⊕)       (⊕)       (⊕)       (⊕)       (⊕)       (⊕)       (⊕)       (⊕)       (⊕)       (⊕)       (⊕)       (⊕)       (⊕)       (⊕)       (⊕)       (⊕)       (⊕)       (⊕)       (⊕)       (⊕)       (⊕)       (⊕)       (⊕)       (⊕)       (⊕)       (⊕)       (⊕)       (⊕)       (⊕)       (⊕)       (⊕)       (⊕)       (⊕)       (⊕)       (⊕)       (⊕)       (⊕)       (⊕)       (⊕)       (⊕)       (⊕)       (⊕)       (⊕)       (⊕)       (⊕)       (⊕)       (⊕)       (⊕)       (⊕)       (⊕)       (⊕)       (⊕)       (⊕)       (⊕)       (⊕)       (⊕)       (⊕)       (⊕)       (⊕)       (⊕)       (⊕)       (⊕) |
|---------------------------------------------------------------------------------------------------------------------------------------------------------------------------------------------|---------------------------------------------------------------------------------------------------------------------------------------------------------------------------------------------------------------------------------------------------------------------------------------------------------------------------------------------------------------------------------------------------------------------------------------------------------------------------------------------------------------------------------------------------------------------------------------------------------------------------------------------------------------------------------------------------------------------------------------------------------------------------------------------------------------------------------------------------------------------------------------------------------------------------------------------------------------------------------------------------------------------------------------------------------------------------------------------|
| This Message Originated from Outside the Organization<br>This Message is From an External Sender.                                                                                           | Report Suspicious                                                                                                                                                                                                                                                                                                                                                                                                                                                                                                                                                                                                                                                                                                                                                                                                                                                                                                                                                                                                                                                                           |
| ٦                                                                                                                                                                                           |                                                                                                                                                                                                                                                                                                                                                                                                                                                                                                                                                                                                                                                                                                                                                                                                                                                                                                                                                                                                                                                                                             |
| Hi Marshall,<br>To finish setting up your Kentucky Department of Revenue (DOR) Taxes<br>Dashboard account, verify your email by clicking on the button below or enter<br>the provided code. |                                                                                                                                                                                                                                                                                                                                                                                                                                                                                                                                                                                                                                                                                                                                                                                                                                                                                                                                                                                                                                                                                             |
| Verify your email<br>This link expires in 5 minutes<br>Can't use the link? Enter a code instead: 013178                                                                                     |                                                                                                                                                                                                                                                                                                                                                                                                                                                                                                                                                                                                                                                                                                                                                                                                                                                                                                                                                                                                                                                                                             |
| This is an automated message. Replies are not monitored or responded to.                                                                                                                    |                                                                                                                                                                                                                                                                                                                                                                                                                                                                                                                                                                                                                                                                                                                                                                                                                                                                                                                                                                                                                                                                                             |