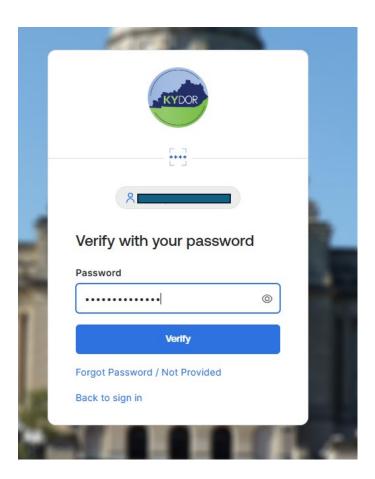

You will then need to verify with a security method. You can select Email or password. In the example below, Email was selected.

| KYDOR                          |              |
|--------------------------------|--------------|
| 8.                             |              |
| Verify it's you with<br>method | n a security |
| Select from the following c    | options      |
| Email                          | →            |
| Password                       | <b>→</b>     |
|                                |              |