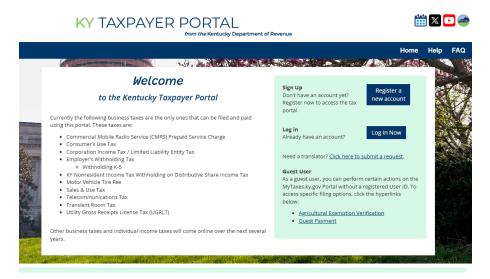

Let's create a Government Report Viewer portal account.

Go to the MyTaxesPortal: MyTaxes.ky.gov

Select "Register a new account"

Add the required information. Create a user name based on the criteria below. Mobile phone will not be used for verification.