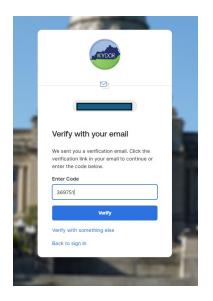

You will then need to verify with a security method. You can select Email or password. In the example below, Email was selected.

| KYDOR                          |              |
|--------------------------------|--------------|
| 8.                             |              |
| Verify it's you with<br>method | n a security |
| Select from the following c    | options      |
| Email                          | →            |
| Password                       | <b>→</b>     |
|                                |              |

Request a verification email.

|   | TYDOR                                                           |
|---|-----------------------------------------------------------------|
|   | Dj                                                              |
|   | 8                                                               |
| 1 | Get a verification email                                        |
|   | Send a verification email by clicking on<br>"Send me an email". |
|   | Send me an email                                                |
|   | Verify with something else                                      |
|   | Back to sign in                                                 |

The email contains a verification code.

Enter the code on the signup page.

Copy and paste the temporary password into the signup page.

Create a new password. It must be 14 characters.

You may add additional profile information, then click Finish.