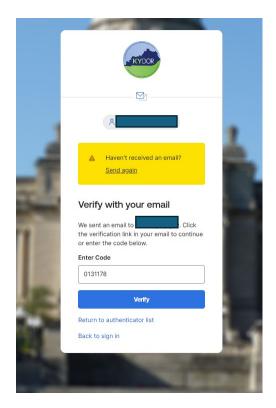

You will then need to verify with a security method. You can select Email or password. In the example below, Email was selected.

| KYDOR                          |              |
|--------------------------------|--------------|
| 8.                             |              |
| Verify it's you with<br>method | n a security |
| Select from the following c    | options      |
| Email                          | →            |
| Password                       | <b>→</b>     |
|                                |              |

Request a verification email.

|   | TYDOR                                                           |
|---|-----------------------------------------------------------------|
|   | Dj                                                              |
|   | 8                                                               |
| 1 | Get a verification email                                        |
|   | Send a verification email by clicking on<br>"Send me an email". |
|   | Send me an email                                                |
|   | Verify with something else                                      |
|   | Back to sign in                                                 |

The email contains a verification code.

Enter the code on the signup page.

Copy and paste the temporary password into the signup page.

Create a new password. It must be 14 characters.

You may add additional profile information, then click Finish.