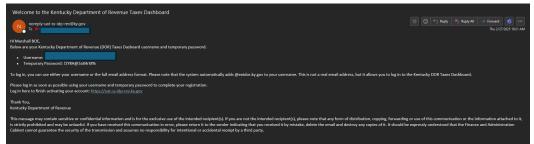

Sign Up

Next step is to verify with email. Click the verification link in your email to continue:

| Welcome to MyTaxes Self-Registration<br>noreply choreoly@uat-ss-ido-revky.gov><br>To a propher source of this escage is displayed, disk here to serve it in a web browser.                  | (★)       (⊕)       (⊕)       Reply       (⊕)       Forward       (⊕)          The 2277/2025 10.18 AM       (⊕)       (⊕)       (⊕)       (⊕)       (⊕)       (⊕)       (⊕)       (⊕)       (⊕)       (⊕)       (⊕)       (⊕)       (⊕)       (⊕)       (⊕)       (⊕)       (⊕)       (⊕)       (⊕)       (⊕)       (⊕)       (⊕)       (⊕)       (⊕)       (⊕)       (⊕)       (⊕)       (⊕)       (⊕)       (⊕)       (⊕)       (⊕)       (⊕)       (⊕)       (⊕)       (⊕)       (⊕)       (⊕)       (⊕)       (⊕)       (⊕)       (⊕)       (⊕)       (⊕)       (⊕)       (⊕)       (⊕)       (⊕)       (⊕)       (⊕)       (⊕)       (⊕)       (⊕)       (⊕)       (⊕)       (⊕)       (⊕)       (⊕)       (⊕)       (⊕)       (⊕)       (⊕)       (⊕)       (⊕)       (⊕)       (⊕)       (⊕)       (⊕)       (⊕)       (⊕)       (⊕)       (⊕)       (⊕)       (⊕)       (⊕)       (⊕)       (⊕)       (⊕)       (⊕)       (⊕)       (⊕)       (⊕)       (⊕)       (⊕)       (⊕)       (⊕)       (⊕)       (⊕)       (⊕)       (⊕)       (⊕)       (⊕)       (⊕)       (⊕)       (⊕) |
|---------------------------------------------------------------------------------------------------------------------------------------------------------------------------------------------|---------------------------------------------------------------------------------------------------------------------------------------------------------------------------------------------------------------------------------------------------------------------------------------------------------------------------------------------------------------------------------------------------------------------------------------------------------------------------------------------------------------------------------------------------------------------------------------------------------------------------------------------------------------------------------------------------------------------------------------------------------------------------------------------------------------------------------------------------------------------------------------------------------------------------------------------------------------------------------------------------------------------------------------------------------------------------------------------|
| This Message Originated from Outside the Organization<br>This Message is From an External Sender.                                                                                           | Report Suspicious                                                                                                                                                                                                                                                                                                                                                                                                                                                                                                                                                                                                                                                                                                                                                                                                                                                                                                                                                                                                                                                                           |
| ٦                                                                                                                                                                                           |                                                                                                                                                                                                                                                                                                                                                                                                                                                                                                                                                                                                                                                                                                                                                                                                                                                                                                                                                                                                                                                                                             |
| Hi Marshall,<br>To finish setting up your Kentucky Department of Revenue (DOR) Taxes<br>Dashboard account, verify your email by clicking on the button below or enter<br>the provided code. |                                                                                                                                                                                                                                                                                                                                                                                                                                                                                                                                                                                                                                                                                                                                                                                                                                                                                                                                                                                                                                                                                             |
| Verify your email<br>This link expires in 5 minutes<br>Can't use the link? Enter a code instead: 013178                                                                                     |                                                                                                                                                                                                                                                                                                                                                                                                                                                                                                                                                                                                                                                                                                                                                                                                                                                                                                                                                                                                                                                                                             |
| This is an automated message. Replies are not monitored or responded to.                                                                                                                    |                                                                                                                                                                                                                                                                                                                                                                                                                                                                                                                                                                                                                                                                                                                                                                                                                                                                                                                                                                                                                                                                                             |