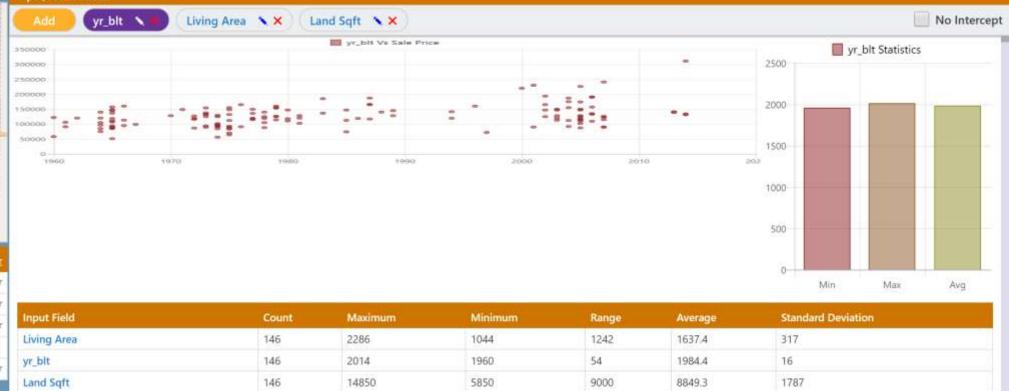

## **MRA: Test Models & Find Outliers**

Easily deploy the market ar filter on for fu

CAMACloud<sup>™</sup>

**Design Regression Model** 

Regression Model Name:

Select Groups:

Output Field:

Comments (If any):

Input/Factor Fields:

Data Filter Conditions:

| deploy common sense knowledge and experienc<br>irket areas, property types, and other characteris                                                                                                                                                                                                                                                                                                                                                                                                                    |                                                                                                                         |                |  |  |  |
|----------------------------------------------------------------------------------------------------------------------------------------------------------------------------------------------------------------------------------------------------------------------------------------------------------------------------------------------------------------------------------------------------------------------------------------------------------------------------------------------------------------------|-------------------------------------------------------------------------------------------------------------------------|----------------|--|--|--|
| n for further analysis. You don't have to be a st                                                                                                                                                                                                                                                                                                                                                                                                                                                                    | atistician! Select Model: JT-Test                                                                                       |                |  |  |  |
| d <sup>®M</sup> MRA ©                                                                                                                                                                                                                                                                                                                                                                                                                                                                                                | Regression Model Name: JT-Test<br>Select Groups: 18 selected<br>Output Field: 0145<br>Comments (If any): 0146<br>© 0147 |                |  |  |  |
| Cost Outliers Research (Res)                                                                                                                                                                                                                                                                                                                                                                                                                                                                                         | ✓ 0148     Input/Factor Fields:    ✓ 0149     ✓ 0150     ✓ 0151                                                         | acres<br>PerSo |  |  |  |
| All NHBD   RCNLD (residence)                                                                                                                                                                                                                                                                                                                                                                                                                                                                                         | Data Filter Conditions: 0152<br>0153<br>0154                                                                            | ×              |  |  |  |
| Yr: 1980-2005, Area 1200-2500,<br>Small Lots.                                                                                                                                                                                                                                                                                                                                                                                                                                                                        | Test Data Save & Run Analysis                                                                                           |                |  |  |  |
| year_built (Year Built )   total_acres (Total Acres)     (1)     (1)     (1)     (1)     (1)     (1)     (1)     (1)     (1)     (1)     (1)     (1)     (1)     (1)     (1)     (1)     (1)     (1)     (1)     (1)     (1)     (1)     (1)     (1)     (1)     (1)     (1)     (1)     (1)     (1)     (1)     (1)     (1)     (1)     (1)     (1)     (1)     (1)     (1)     (1)     (1)     (1)     (1)     (1)     (1)     (1)     (1)     (1)     (1)     (1)     (1)     (1)     (1)     (1)     (1)     (1) | condition (Condition) 💉 💥 🛛 tot_sqf_l_area (Total SqFt Living A                                                         | Area) 🔨 🗙      |  |  |  |
| Year Built [ ! ] (residence) between 1980 and 2005 🚿 🗙 🛛 🕇                                                                                                                                                                                                                                                                                                                                                                                                                                                           | otal SqFt Living Area [ ! ] (residence) between 1200 and 2500 🛛 💊 🗙                                                     |                |  |  |  |
| Total Acres (parcel) between .1 and .55 💉 💥 [+] Add New                                                                                                                                                                                                                                                                                                                                                                                                                                                              |                                                                                                                         |                |  |  |  |