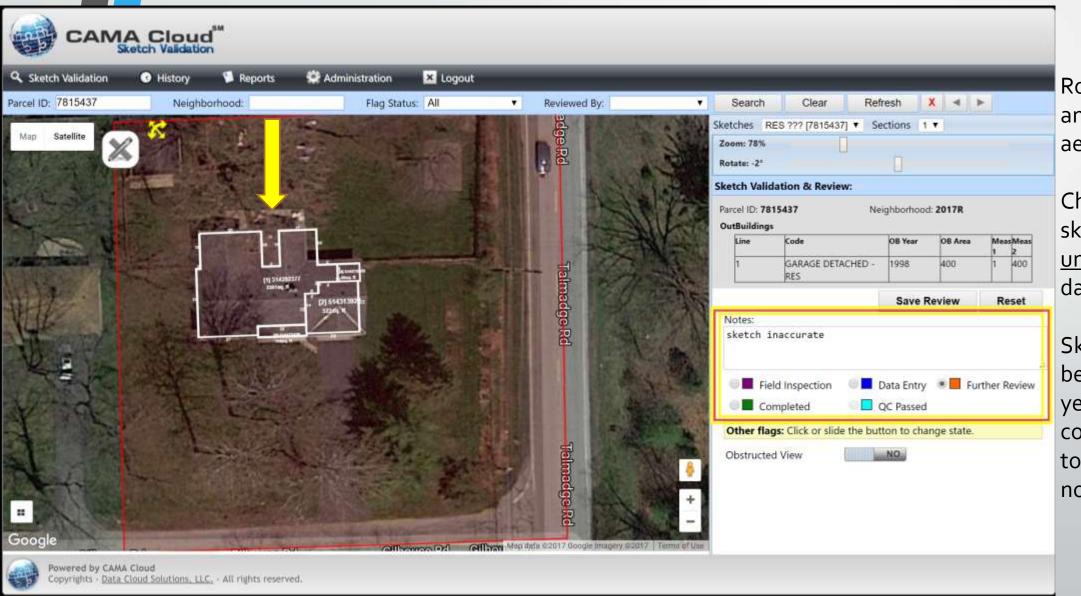

# **Sketch Validation:** Parcel View

Rotate, scale, and anchor sketch over aerial images.

Check for issues in sketched \*AND\* <u>unsketched</u> CAMA data.

Sketch could have been incorrect for years, and comparing 1 aerial to the next would not find an issue.