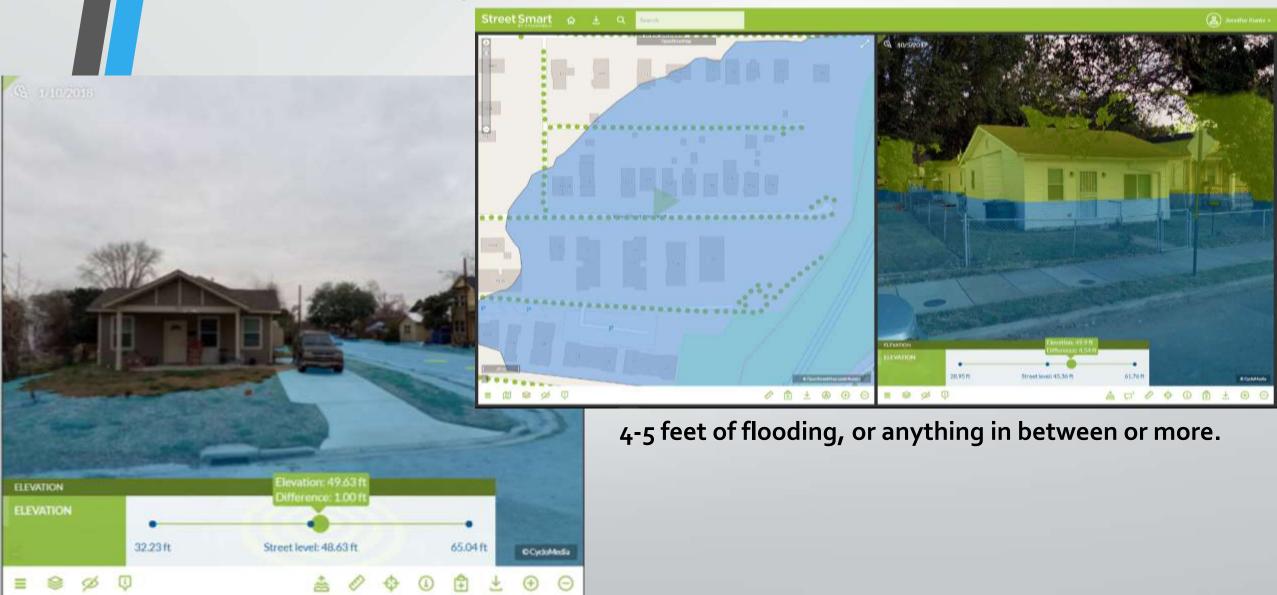

# **DeskTop Review: CycloMedia + Flood Analysis**

Visualize 1 foot of flooding vs ...