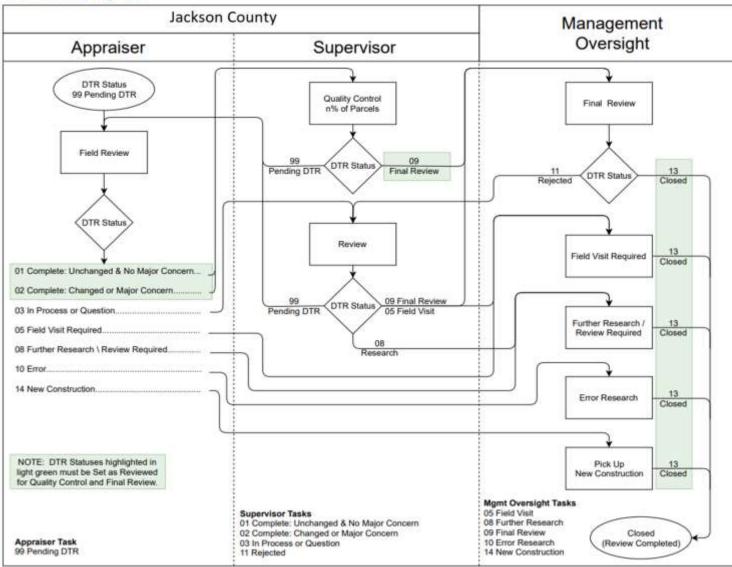

# **DeskTop Review: Countless Workflow Options...**

Workflow Diagram

Complete Remote Verification work via DTR entirely in-house, or...

In this example Appraisers' work automatically goes back into CAMA, gets assigned to MobileAssessor, transfers to a Supervisor or other Oversight/Review Appraisers... as needed and as dictated by you. Not as forced by locked-up data / closedsoftware services.

# **DeskTop Review: Countless Workflow Options...**

# **DeskTop Review: Countless Workflow Options...**

or ... have tiered Quality Control assignments. Supervisors can focus on "problem areas" or major items first, while less severe issues are assigned to different users or queues.