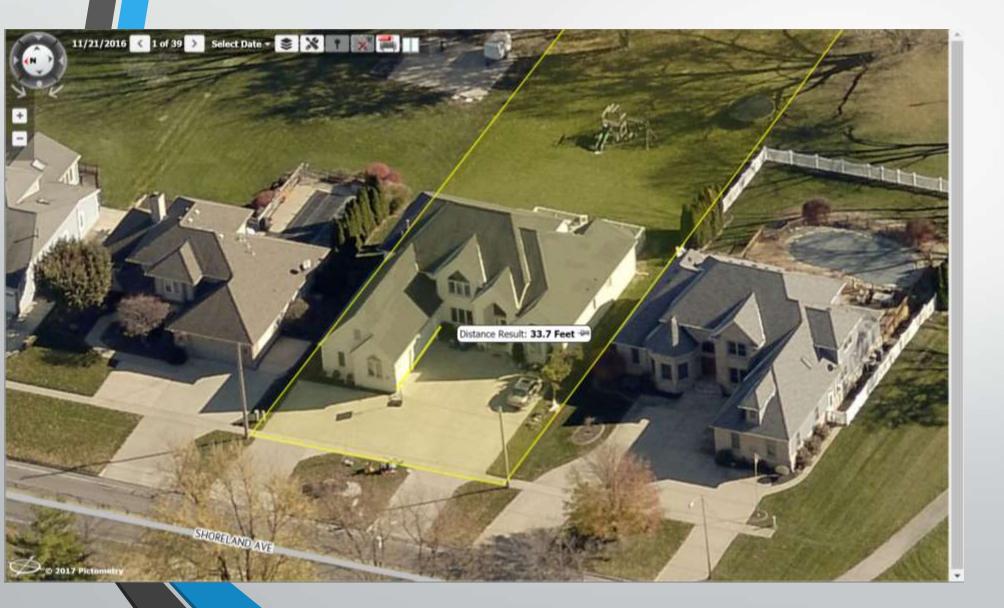

# DeskTop Review: Pictometry & CycloMedia + LiDAR

Measure heights & the sides of buildings (even if access would have been blocked!)