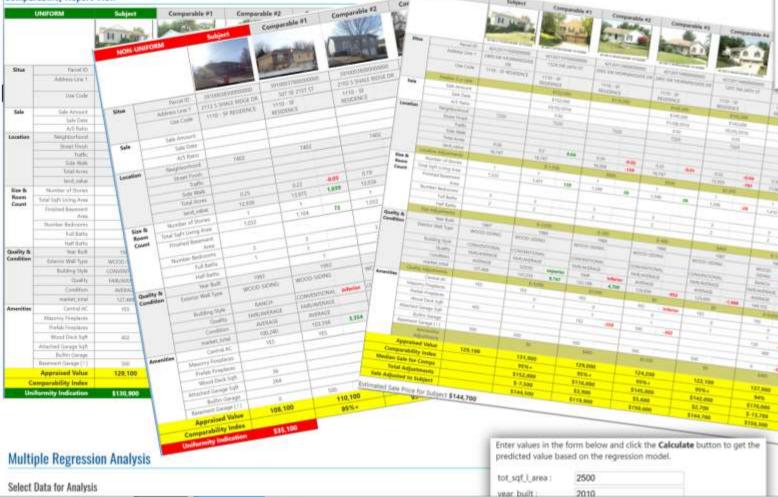

# **Comparable Properties: Equity & Uniformity Reports**

This CAMAcloud<sup>SM</sup> module returns comparable properties<sup>\*</sup> for a subject parcel and notifies you whether the subject's current valuation is fair and equitable or not. A uniformity indication of value is also returned to let you know what the value should be in order for the subject property to be treated in a uniform manner. An optional Estimated Sale Price (fair market value) can also be reconciled if you desire. <u>\*Unsold comps tool</u>

#### **Comparability Report View**

#### Search Comparables

Find Comparability, Uniformity, and Equity issues (or confirm a subject doesn't have an issue) across not only sold parcels, but unsold too! Utilize the Uniformity Indicated Value, or the Estimated Sale Price as further supporting evidence in any claimed opinion of value.

# **Comparable Properties' Estimated Sale Report**

| UNIFORM Sub         |                     | Subject                          | Comparable #1 Comparable #2    |                                         | 2 Comparable #3                       | Comparable #4                       | Comparable #5                     |
|---------------------|---------------------|----------------------------------|--------------------------------|-----------------------------------------|---------------------------------------|-------------------------------------|-----------------------------------|
|                     |                     | 42-120-11-15-00-0-000 07/15/2005 | 42-120-07-43-00-0-0000 07/14/2 | 2005 42-120-11-23-00-0-00-000 07/15/200 |                                       | 42-120-07-45-00-8-00-000 07/14/2005 | 42-120-07-49-00-00-000 07/14/2005 |
| Situs               | Parcel ID           | 42120111500000000                | 42120074300000                 | 000 421201123000000                     | 42120074400000000                     | 42120074500000000                   | 42120074900000000                 |
|                     | Address Line 1      | 2400 SW MORNINGSIDE<br>DR        | 1204 SW 24TH 5                 | ST 2500 SW MORNINGSI                    | DE DR 1200 SW 24TH ST                 | 1120 SW 24TH ST CT                  | 1104 SW 24TH ST CT                |
|                     | Use Code            | 1110 - SF RESIDENCE              | 1110 - SF<br>RESIDENCE         | 1110 - SF<br>RESIDENCE                  | 1110 - SF<br>RESID <mark>E</mark> NCE | 1110 - SF<br>RESIDENCE              | 1110 - SF<br>RESIDENCE            |
|                     | Appraised Value     | 129,100                          | 125,500                        | 126,800                                 | 125,800                               | 130,200                             | 126,700                           |
| Comparability Index |                     |                                  | 95%+                           |                                         | 95%+                                  | 95%+                                | 95%+                              |
| Un                  | iformity Indication | \$130,800                        |                                |                                         |                                       |                                     |                                   |

| Useful for Sold and Unsold parcels! |           |           |           |           |           |  |  |  |  |
|-------------------------------------|-----------|-----------|-----------|-----------|-----------|--|--|--|--|
| Median Sale for Comps               | \$152,000 | \$116,000 | \$145,000 | \$142,000 | \$170,000 |  |  |  |  |
| Total Adjustments                   | \$-7,500  | \$3,900   | \$5,600   | \$2,700   | \$-13,700 |  |  |  |  |
| Sale Adjusted to Subject            | \$144,500 | \$119,900 | \$150,600 | \$144,700 | \$156,300 |  |  |  |  |

Estimated Sale Price for Subject **\$144,700** 

It's Your Data. Optimize It! Session 2 of 2