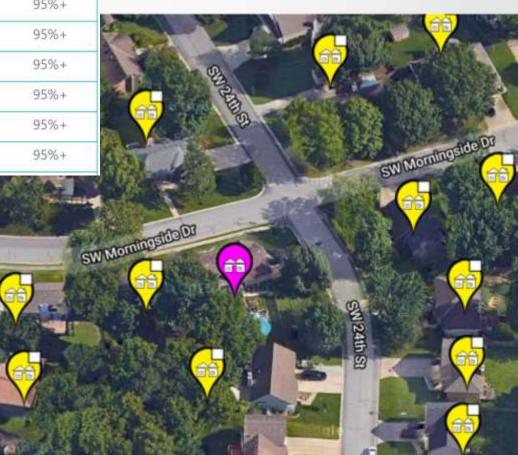

# **Quickly Find Comparable Properties + QC Interaction**

#### Evaluated 50 comparable properties in 3.7751287 seconds Show In Map

|   | Gro                                                                                                                                                                                                                                                                                                                                                                                                                                                                                                                                                                                                                                                                                                                                                                                                                                                                                                                                                                                                                                                                                                                                                                                                                                                                                                                                                                                                                                                                                                                                                                                                                                                                                                                                                                                                                                                                                                                                                                                                                                                                                                                            | oup Nbhd           | parcel_id         | link_id | Street Address         | Comp% |
|---|--------------------------------------------------------------------------------------------------------------------------------------------------------------------------------------------------------------------------------------------------------------------------------------------------------------------------------------------------------------------------------------------------------------------------------------------------------------------------------------------------------------------------------------------------------------------------------------------------------------------------------------------------------------------------------------------------------------------------------------------------------------------------------------------------------------------------------------------------------------------------------------------------------------------------------------------------------------------------------------------------------------------------------------------------------------------------------------------------------------------------------------------------------------------------------------------------------------------------------------------------------------------------------------------------------------------------------------------------------------------------------------------------------------------------------------------------------------------------------------------------------------------------------------------------------------------------------------------------------------------------------------------------------------------------------------------------------------------------------------------------------------------------------------------------------------------------------------------------------------------------------------------------------------------------------------------------------------------------------------------------------------------------------------------------------------------------------------------------------------------------------|--------------------|-------------------|---------|------------------------|-------|
|   | 1.00 C                                                                                                                                                                                                                                                                                                                                                                                                                                                                                                                                                                                                                                                                                                                                                                                                                                                                                                                                                                                                                                                                                                                                                                                                                                                                                                                                                                                                                                                                                                                                                                                                                                                                                                                                                                                                                                                                                                                                                                                                                                                                                                                         | 7220               | 42120074300000000 | 6831805 | 1204 SW 24TH ST        | 95%+  |
|   |                                                                                                                                                                                                                                                                                                                                                                                                                                                                                                                                                                                                                                                                                                                                                                                                                                                                                                                                                                                                                                                                                                                                                                                                                                                                                                                                                                                                                                                                                                                                                                                                                                                                                                                                                                                                                                                                                                                                                                                                                                                                                                                                | anta:              | 230000000         | 6832160 | 2500 SW MORNINGSIDE DR | 95%+  |
|   | U.                                                                                                                                                                                                                                                                                                                                                                                                                                                                                                                                                                                                                                                                                                                                                                                                                                                                                                                                                                                                                                                                                                                                                                                                                                                                                                                                                                                                                                                                                                                                                                                                                                                                                                                                                                                                                                                                                                                                                                                                                                                                                                                             | 1 Jugerman I       | 440000000         | 6831808 | 1200 SW 24TH ST        | 95%+  |
|   |                                                                                                                                                                                                                                                                                                                                                                                                                                                                                                                                                                                                                                                                                                                                                                                                                                                                                                                                                                                                                                                                                                                                                                                                                                                                                                                                                                                                                                                                                                                                                                                                                                                                                                                                                                                                                                                                                                                                                                                                                                                                                                                                |                    | 450000000         | 6831811 | 1120 SW 24TH ST CT     | 95%+  |
|   | 42-120-07-4                                                                                                                                                                                                                                                                                                                                                                                                                                                                                                                                                                                                                                                                                                                                                                                                                                                                                                                                                                                                                                                                                                                                                                                                                                                                                                                                                                                                                                                                                                                                                                                                                                                                                                                                                                                                                                                                                                                                                                                                                                                                                                                    | 3-00-0-000<br>7220 | 42120074900000000 | 6831822 | 1104 SW 24TH ST CT     | 95%+  |
|   | 1                                                                                                                                                                                                                                                                                                                                                                                                                                                                                                                                                                                                                                                                                                                                                                                                                                                                                                                                                                                                                                                                                                                                                                                                                                                                                                                                                                                                                                                                                                                                                                                                                                                                                                                                                                                                                                                                                                                                                                                                                                                                                                                              | 7220               | 42120113500000000 | 6832196 | 2607 SW MORNINGSIDE DR | 95%+  |
| 8 | (Salari                                                                                                                                                                                                                                                                                                                                                                                                                                                                                                                                                                                                                                                                                                                                                                                                                                                                                                                                                                                                                                                                                                                                                                                                                                                                                                                                                                                                                                                                                                                                                                                                                                                                                                                                                                                                                                                                                                                                                                                                                                                                                                                        | 7220               | 42120112700000000 | 6832172 | 2608 SW MORNINGSIDE DR | 95%+  |
|   | Contra Co | 7220               | 42120113600000000 | 6832199 | 2603 SW MORNINGSIDE DR | 95%+  |
|   |                                                                                                                                                                                                                                                                                                                                                                                                                                                                                                                                                                                                                                                                                                                                                                                                                                                                                                                                                                                                                                                                                                                                                                                                                                                                                                                                                                                                                                                                                                                                                                                                                                                                                                                                                                                                                                                                                                                                                                                                                                                                                                                                | 7220               | 42120110200000000 | 6832096 | 1304 SW 24TH ST        | 95%+  |

Find truly comparable properties (sold or unsold) within seconds, then generate comparison reports from a comparability index list view, or from a map view.

All parcels can also be opened within the Quality Control module for further review, or assignment to MobileAssessor as needed!