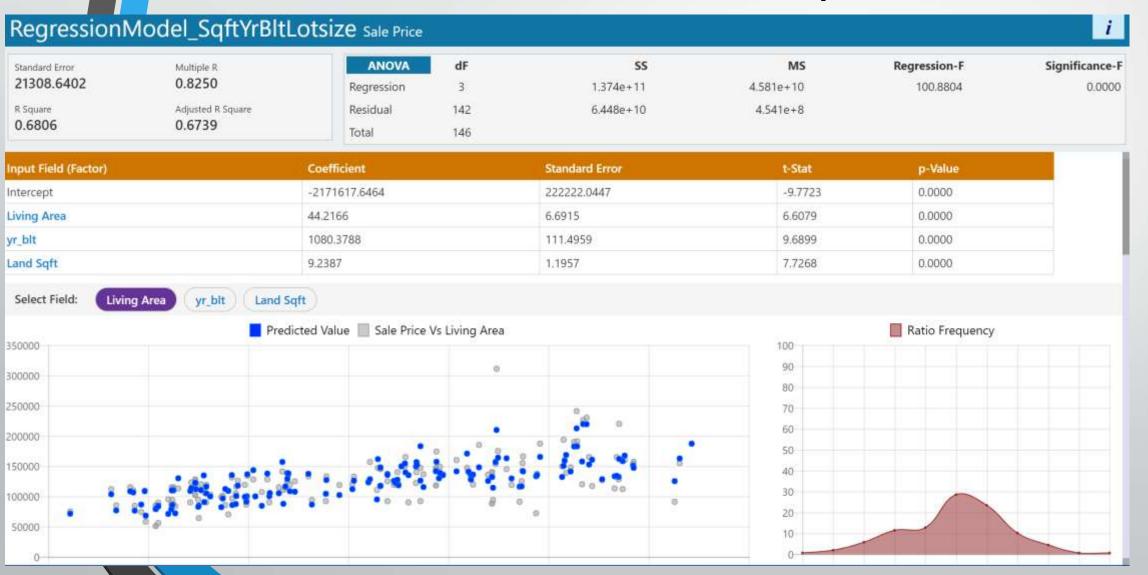

## MRA: Appraiser-Assisted, Not Machine Driven!

Appraiser-Assisted MRA Find & Correct Equitability Issues

The MRA Module is designed to easily allow appraisal-analysts to conduct empirically based trial-and-error tests on data that's known to be pertinent to local market areas – in a logical, explainable, and controlled fashion (i.e., not allowing an automated statistical package or step-wise program to introduce variables just for the sake of arriving at the highest r<sup>2</sup>, regardless of explainability).

Understanding how a value was derived by a statistician's formula may not make sense, like what MRA Guy is feeling. While his overall temperature is 98.6°, his right foot will cook and his left foot will freeze. Regardless of the final value reached, the formula and method used to reach that number should be logical and explainable to anyone – especially the property owner. Reduce complaints up front.

Put the appraiser in charge! Let them determine which data variables to introduce (and sensible adjustments) so that the model and calculations can be explained to, and understood by property owners. In the end, this approach is what typically holds true during an Appeal or Protest. With open data standards, and on-demand access by other industry experts and vendors, PVAs and their deputies can decide which data components they want to be analyzed, how they want them analyzed via logical constraints and filters, etc... so that any produced "valuation model" is explainable – without a machine chasing the highest rsquared while ignoring common sense; or without depending on any rigidness within your own tax-roll system.

### Test Models, See Analytics, Charts, Outliers, and more!