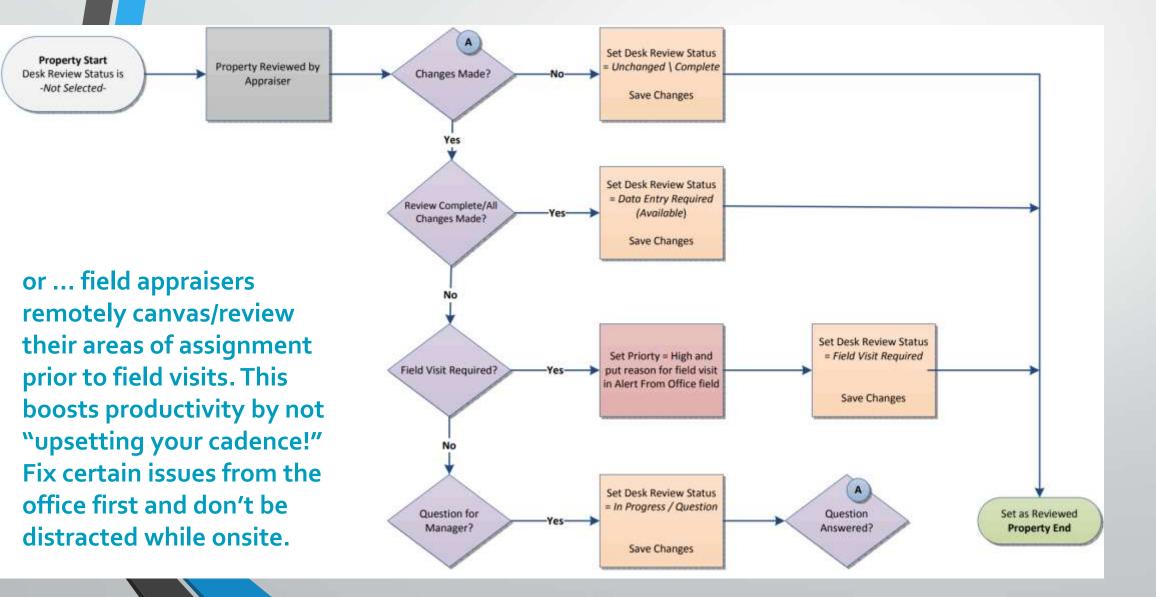

# **DeskTop Review: Countless Workflow Options...**

Workflow Diagram

Complete Remote Verification work via DTR entirely in-house, or...

In this example Appraisers' work automatically goes back into CAMA, gets assigned to MobileAssessor, transfers to a Supervisor or other Oversight/Review Appraisers... as needed and as dictated by you. Not as forced by locked-up data / closedsoftware services.

# **DeskTop Review: Countless Workflow Options...**

# **DeskTop Review: Countless Workflow Options...**

or ... have tiered Quality Control assignments. Supervisors can focus on "problem areas" or major items first, while less severe issues are assigned to different users or queues.