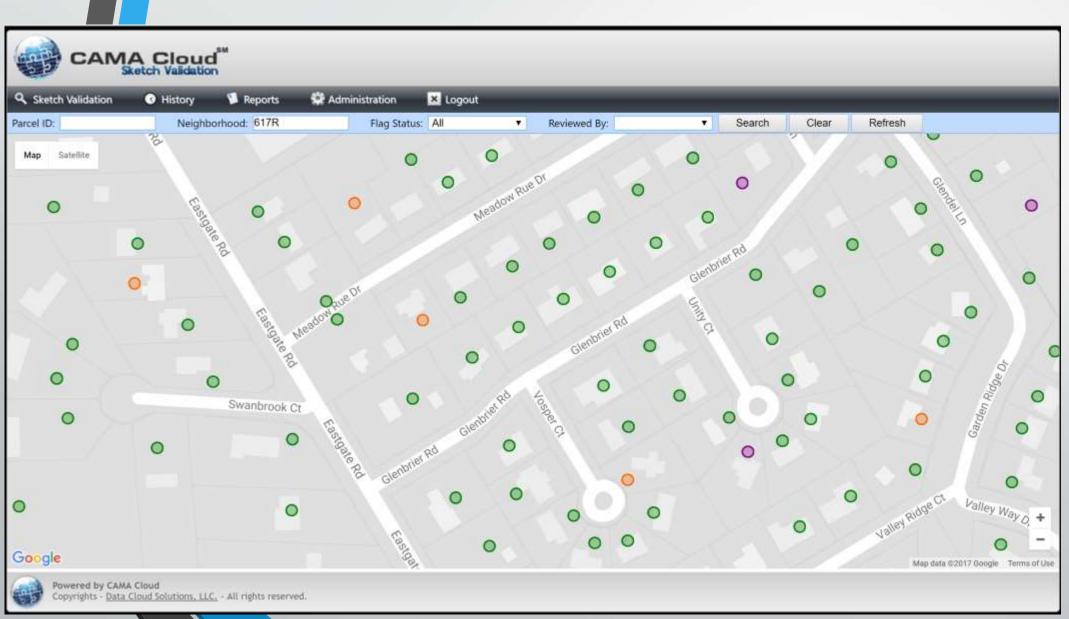

# **Sketch Validation: Neighborhood Overview**

Configurable flag colors for reasons like: Field Visit Data Entry Further Review Completed

...