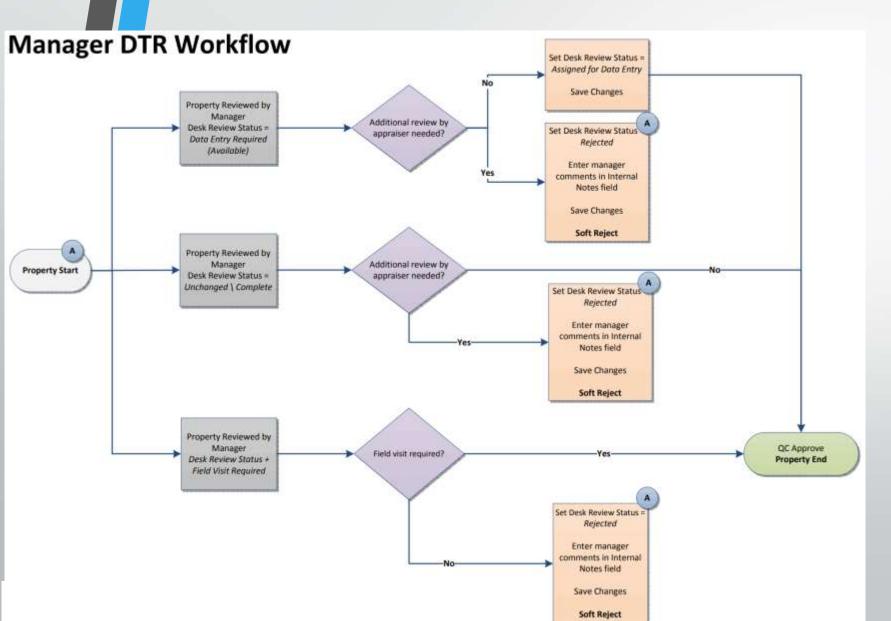

# **DeskTop Review: Countless Workflow Options...**

Workflow Diagram

Complete Remote Verification work via DTR entirely in-house, or...

In this example Appraisers' work automatically goes back into CAMA, gets assigned to MobileAssessor, transfers to a Supervisor or other Oversight/Review Appraisers... as needed and as dictated by you. Not as forced by locked-up data / closedsoftware services.

# **DeskTop Review: Countless Workflow Options...**

# **DeskTop Review: Countless Workflow Options...**

or ... have tiered Quality Control assignments. Supervisors can focus on "problem areas" or major items first, while less severe issues are assigned to different users or queues.